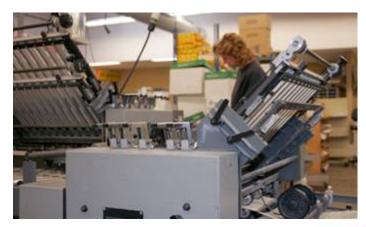

#### — Bindery — Post Press Finishing

Sara cutting a job to finish size.

Larry shrinkwrapping a job for delivery.

Rita operating the Baum 2020 right angle flolder.