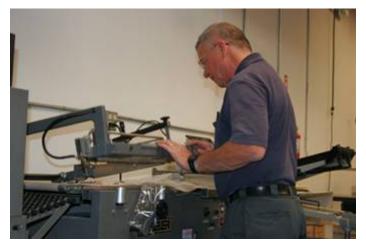

#### — Bindery — Post Press Finishing

Sara cutting a job to finish size.

Larry shrinkwrapping a job for delivery.

Rita operating the Baum 2020 right angle flolder.