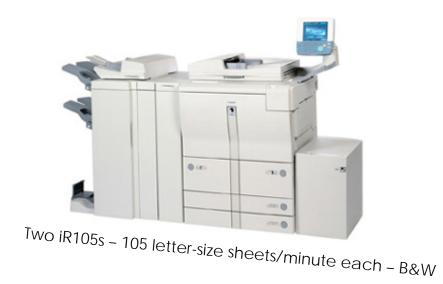

### - Copying and Digital Printing -

CLC 4000 - 40 letter-size sheets/minute - full color