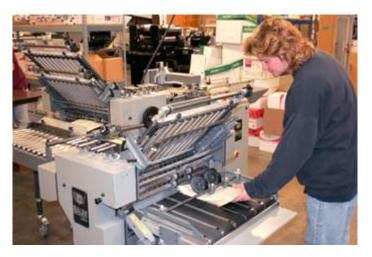

#### — Bindery — Post Press Finishing

Sara cutting a job to finish size.

Larry shrinkwrapping a job for delivery.

Rita operating the Baum 2020 right angle flolder.